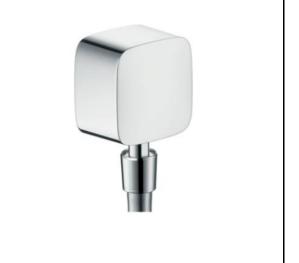

## **SPECIFICATION** SHEET - fittings

| BRAND:                         | hansgrohe         |
|--------------------------------|-------------------|
| ORIGIN:                        | Germany           |
| SERIES:                        | FixFit            |
| PRODUCT<br>DESCRIPTION:        | Wall outlet ½"x½" |
| MODEL No.                      | 27414 000         |
| FINISH/COLOUR:                 | Chrome-plated     |
| DIMENSIONS:                    |                   |
| OPTIONAL<br>MATCHING<br>PARTS: |                   |

## Product Photo:



## **Technical Informations:**



**REMINDER:** Pipe flushing must be done before faucets are installed. Failure to do so voids the warranty.

Do not use cleaners containing abrasive cleansers, ammonia, bleach, acids, waxes, alcohol, solvents or other products not recommended for chrome.

All information is for reference only, installation shall always be based on the actual product delivered.