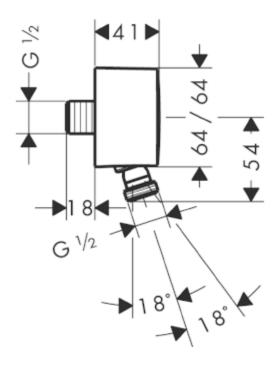

## **SPECIFICATION** SHEET - fittings

| BRAND:                         | hansgrohe         |
|--------------------------------|-------------------|
| ORIGIN:                        | Germany           |
| SERIES:                        | FixFit            |
| PRODUCT<br>DESCRIPTION:        | Wall outlet ½"x½" |
| MODEL No.                      | 27414 000         |
| FINISH/COLOUR:                 | Chrome-plated     |
| DIMENSIONS:                    |                   |
| OPTIONAL<br>MATCHING<br>PARTS: |                   |